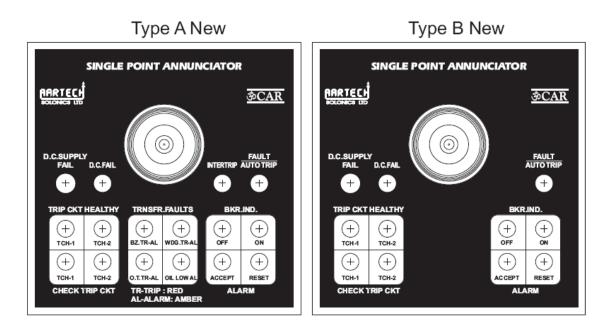

## SPA FRONT PLATE VIEW

**Introduction:** Single point annunciator (SPA) is used in 11KV & 33KV transformer and feeder protection control and relay panels to provide various indications and alarm for various type of faults as well as the healthiness of the circuit and the breaker status during operation. It is provided with no. of LEDs and pushbuttons to execute its operation. The various features of SPA has been described below.

#### Features of SPA:

- 1. Trip Circuit Healthy-1(TCH-1) LED (white)
- 2. Trip Circuit Healthy-2(TCH-2) LED (white)

#### REF DOC. NO.: ASL-2010-XXX-XX-XX-0 DATE: 18/12/2010

- 3. Breaker OFF LED (Green)
- 4. Breaker ON LED (Red)
- 5. Fault/Auto Trip LED (Red)
- 6. D.C. Fail LED (Red)
- 7. Buchholz Trip LED (Red) for 33KV transformer
- 8. Buchholz Alarm LED (Amber) for 33KV transformer
- 9. Winding Temperature Trip LED (Red) for 33KV transformer
- 10. Winding Temperature Alarm LED (Amber) for 33KV transformer
- 11. Oil Temperature High Trip LED (Red) for 33KV transformer
- 12. Oil Temperature High Alarm LED (Amber) for 33KV transformer
- 13. Oil Low Level Alarm LED (Amber) for 33KV transformer
- 14. Inter-trip LED (Red) for 11 & 33KV transformer
- 15. PB-1 Breaker Trip Coil-1 Push Button for TCH-1
- 16. PB-2 Breaker Trip Coil-2 Push Button for TCH-2
- 17. PB-3 Alarm Accept Push Button
- 18. PB-4 Alarm Reset Push Button
- 19. PB-5 DC Fail Test Push Button
- 20. The windows for Transformer faults shall have flashing indication.

### NOTES:

- 1. **Type A:** 33KV Transformer type SPA front plate of dimension (139X139mm). Overall dimension of SPA is 144X144mm. In 11KV. Transformer type SPA, only the 4 no. holes for transformer faults described under heading "TRNSFR Faults" shall not be required rest all shall be same as 33KV transformer type SPA.
- 2. **Type B:** 11 & 33KV Feeder type SPA front plate of dimension (139X139mm). Overall dimension of SPA is 144X144mm.